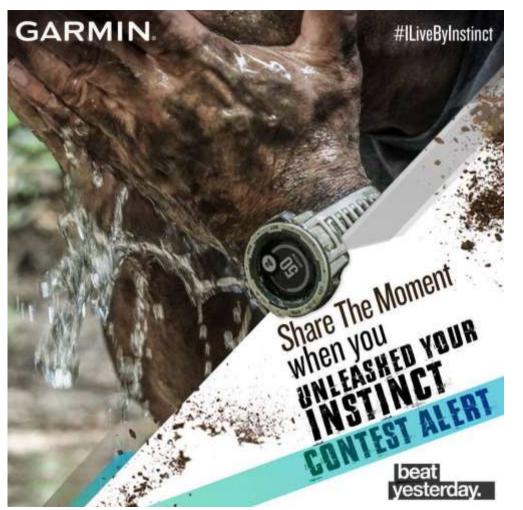

We then launched a *contest*, asking people to share the moment which triggered the **INSTINCT** within.

#### #ILiveByInstinct

### RULES OF THE CONTEST

- FOLLOW @GARMININ
- ONLY SHARE / COMMENT WITH #ILIVEBYINSTINCT WILL QUALIFY FOR JUDGMENT.
- THERE IS NO LIMIT ON NUMBER OF SHARE / COMMENT.
- LUCKY WINNERS WITH MOST AMAZING ANSWERS WILL WIN BIG.
- GARMININ RESERVES THE RIGHT TO ALTER/CHANGE THE T&C WITHOUT ANY NOTICE.