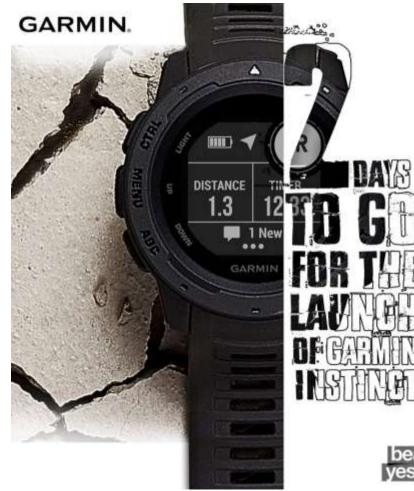

### The **new watch**?

# INSTINCT

Last 4 Hours

A

296

13776m

### Challenge?