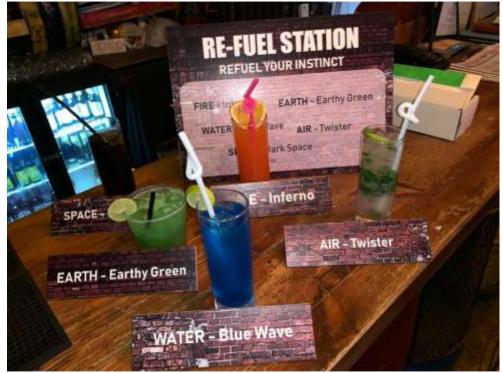

We leveraged the **5 elements** of our nature to highlight 5 important features of the watch

### What all **features** of the watch have we highlighted here?

| ELEMENT | FEATURE                   |
|---------|---------------------------|
| Earth   | Shock Resistance          |
| Wind    | Barometric Altimeter      |
| Space   | Galileo Satellite Network |
| Water   | Water Resistance          |
| Fire    | Thermal Resistance        |