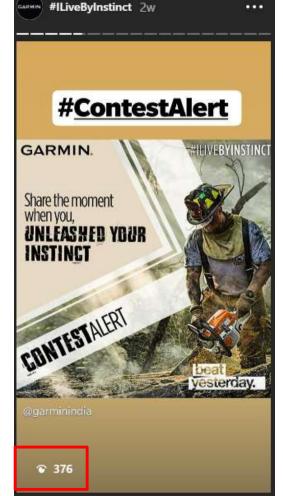

We then launched a *contest*, asking people to share the moment which triggered the **INSTINCT** within.

### RULES OF THE CONTEST

- FOLLOW @GARMININ
- ONLY SHARE / COMMENT WITH #ILIVEBYINSTINCT WILL QUALIFY FOR JUDGMENT.
- THERE IS NO LIMIT ON NUMBER OF SHARE / COMMENT.
- LUCKY WINNERS WITH MOST AMAZING ANSWERS WILL WIN BIG.
- GARMININ RESERVES THE RIGHT TO ALTER/CHANGE THE T&C WITHOUT ANY NOTICE.