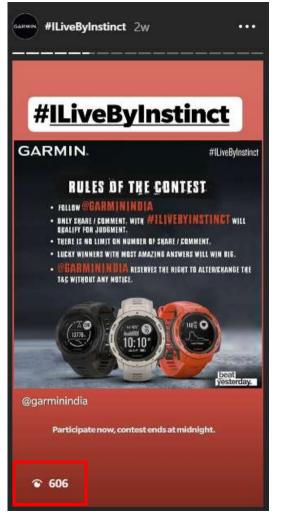

#### GARMIN.

#### #ILiveByInstinct

### RULES OF THE CONTEST

- FOLLOW @GARMININ
- ONLY SHARE / COMMENT WITH #ILIVEBYINSTINCT WILL QUALIFY FOR JUDGMENT.
- THERE IS NO LIMIT ON NUMBER OF SHARE / COMMENT.
- LUCKY WINNERS WITH MOST AMAZING ANSWERS WILL WIN BIG.
- GARMININ RESERVES THE RIGHT TO ALTER/CHANGE THE T&C WITHOUT ANY NOTICE.