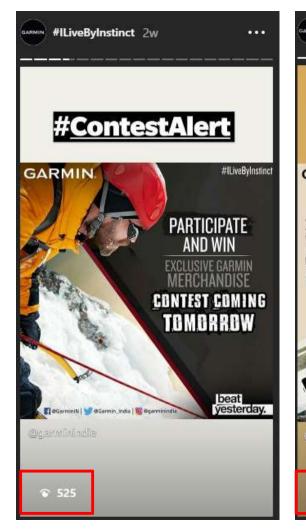

We then launched a *contest*, asking people to share the moment which triggered the **INSTINCT** within.

### RULES OF THE CONTEST

- FOLLOW @GARMININ
- ONLY SHARE / COMMENT WITH #ILIVEBYINSTINCT WILL QUALIFY FOR JUDGMENT.
- THERE IS NO LIMIT ON NUMBER OF SHARE / COMMENT.
- LUCKY WINNERS WITH MOST AMAZING ANSWERS WILL WIN BIG.
- GARMININ RESERVES THE RIGHT TO ALTER/CHANGE THE T&C WITHOUT ANY NOTICE.