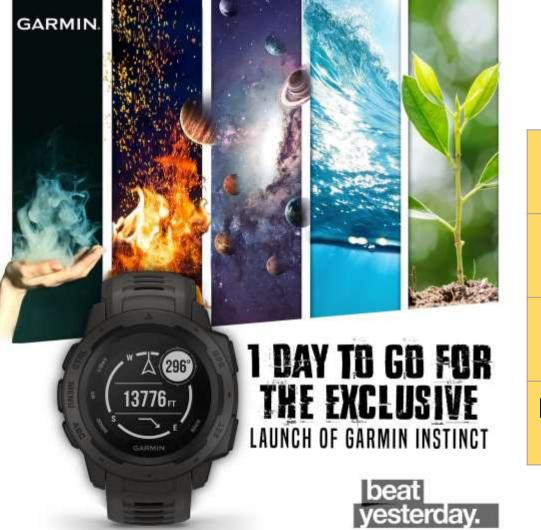

We leveraged the **5 elements** of our nature to highlight 5 important features of the watch

### What all **features** of the watch have we highlighted here?

| ELEMENT | FEATURE                   |
|---------|---------------------------|
| Earth   | Shock Resistance          |
| Wind    | Barometric Altimeter      |
| Space   | Galileo Satellite Network |
| Water   | Water Resistance          |
| Fire    | Thermal Resistance        |