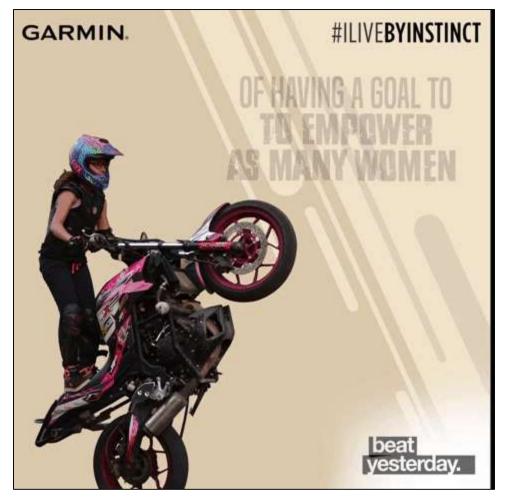

We leveraged the **5 elements** of our nature to highlight 5 important features of the watch

# FACEBOOK

FIRE

### What all **features** of the watch have we highlighted here?

| ELEMENT | FEATURE                   |
|---------|---------------------------|
| Earth   | Shock Resistance          |
| Wind    | Barometric Altimeter      |
| Space   | Galileo Satellite Network |
| Water   | Water Resistance          |
| Fire    | Thermal Resistance        |