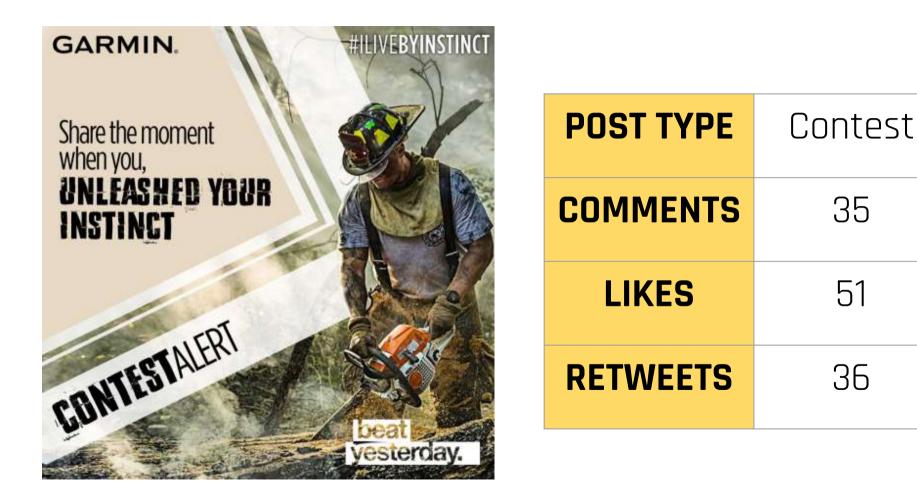

We then launched a *contest*, asking people to share the moment which triggered the **INSTINCT** within.

## FALL SEVEN TIMES STAND U EIGHT

|    | beat      |   |
|----|-----------|---|
|    | vesterday | 1 |
| 10 | ycolciudy |   |

| POST TYPE | Contest |
|-----------|---------|
| COMMENTS  | 29      |
| LIKES     | 36      |
| RETWEETS  | 28      |