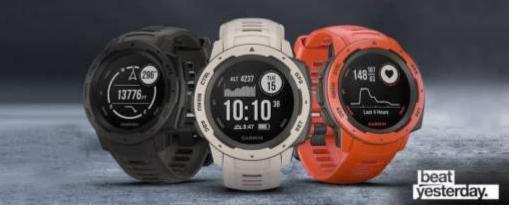

# INSTINCT

Last 4 Hours

A

296

13776m

### What all **features** of the watch have we highlighted here?

| ELEMENT | FEATURE                   |
|---------|---------------------------|
| Earth   | Shock Resistance          |
| Wind    | Barometric Altimeter      |
| Space   | Galileo Satellite Network |
| Water   | Water Resistance          |
| Fire    | Thermal Resistance        |