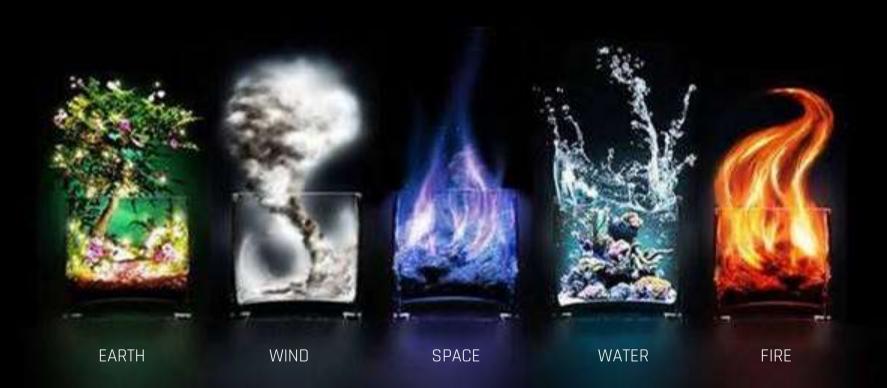

We leveraged the **5 elements** of our nature to highlight 5 important features of the watch

### What all **features** of the watch have we highlighted here?

| ELEMENT | FEATURE                   |
|---------|---------------------------|
| Earth   | Shock Resistance          |
| Wind    | Barometric Altimeter      |
| Space   | Galileo Satellite Network |
| Water   | Water Resistance          |
| Fire    | Thermal Resistance        |