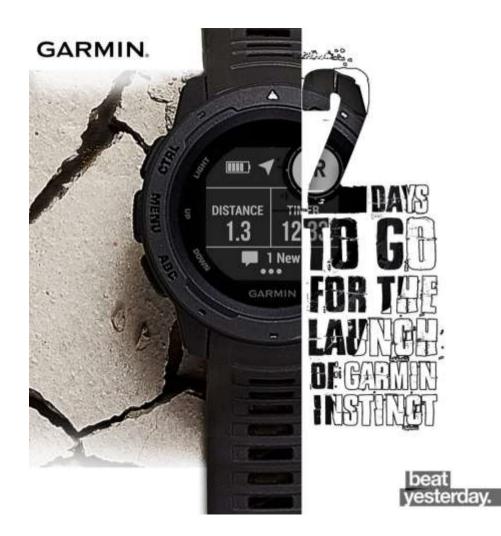

### To add more fun, we added the **countdown to the launch**

| POST TYPE | Countdown |
|-----------|-----------|
| REACH     | 8,912     |
| LIKES     | 1,898     |

| POST TYPE | Countdown |
|-----------|-----------|
| REACH     | 1,337     |
| LIKES     | 11        |