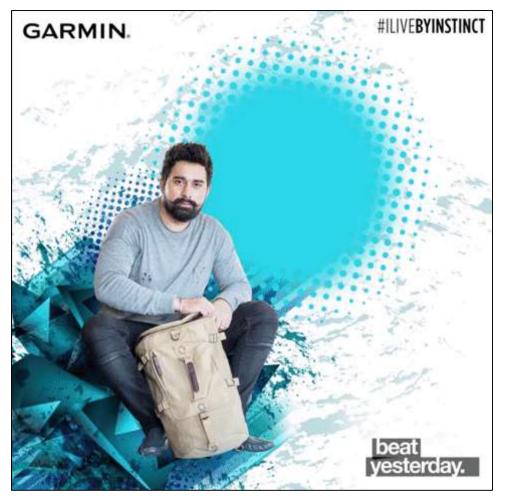

We leveraged the **5 elements** of our nature to highlight 5 important features of the watch

# FACEBOOK

FIRE

### What all **features** of the watch have we highlighted here?

| ELEMENT | FEATURE                   |
|---------|---------------------------|
| Earth   | Shock Resistance          |
| Wind    | Barometric Altimeter      |
| Space   | Galileo Satellite Network |
| Water   | Water Resistance          |
| Fire    | Thermal Resistance        |